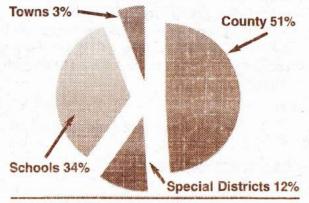

## ABSTRACT OF ASSESSMENTS AND LEVIES IN DOLORES COUNTY 2013 TOTAL ASSESSED VALUATION OF DOLORES COUNTY \$119,977,078

| REAL ESTATE AND IMPROVEMENTS  Vacant Land                                                                                                                                                                                                                                                                                                                                                                                                                                 |
|---------------------------------------------------------------------------------------------------------------------------------------------------------------------------------------------------------------------------------------------------------------------------------------------------------------------------------------------------------------------------------------------------------------------------------------------------------------------------|
| COMMERCIAL PROPERTY           Merchandising         \$741,655           Lodging         1,680,095           Offices         141,874           Recreation         40,643           Special Purposes         498,189           Warehouse/Storage         468,919           Recreation Poss Interest         18,879           Other Comm Poss Interest         1,253                                                                                                         |
| INDUSTRY Contracting Services \$17,166 Manufacturing - Processing 149,728 Refining Petroleum 2,755,300                                                                                                                                                                                                                                                                                                                                                                    |
| AGRICULTURAL PROPERTY         Irrig. Farm Land       \$ 407,841         Dry Farm Land       1,048,786         Grazing Land       598,891         Meadow Hay Land       99,538         Orchard Land       191         Waste Land       64,561         Farm/Ranch Residences       1,353,812         Farm/Ranch Mobile Homes       90,466         Farm/Ranch Outbuildings       845,158         Ag Possessory Interest       11,593         All Other Ag Property       926 |
| NATURAL RESOURCESNon-Prod. Patent Mines\$ 432,387Severed Mineral Interest173,739Oil & Gas Production48,923,237Earth and Stone Products4,513                                                                                                                                                                                                                                                                                                                               |
| STATE ASSESSED PROPERTY All Real Estate Assessed244,474                                                                                                                                                                                                                                                                                                                                                                                                                   |
| PERSONAL PROPERTY       \$ 257,164         Commercial       306,255         Oil & Gas       30,603,623         State Assessed       12,422,626         Total       \$119,977,078                                                                                                                                                                                                                                                                                          |