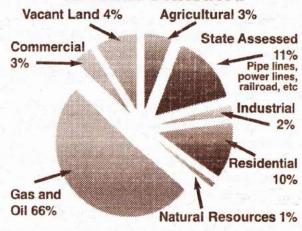

## ABSTRACT OF ASSESSMENTS AND LEVIES IN DOLORES COUNTY 2013 TOTAL ASSESSED VALUATION OF DOLORES COUNTY \$119,977,078

| REAL ESTATE AND IMPROVEMENTS  Vacant Land                                                                                                                                                                                                                                                                                                                                                                                                                                 |
|---------------------------------------------------------------------------------------------------------------------------------------------------------------------------------------------------------------------------------------------------------------------------------------------------------------------------------------------------------------------------------------------------------------------------------------------------------------------------|
| COMMERCIAL PROPERTY           Merchandising         \$741,655           Lodging         1,680,095           Offices         141,874           Recreation         40,643           Special Purposes         498,189           Warehouse/Storage         468,919           Recreation Poss Interest         18,879           Other Comm Poss Interest         1,253                                                                                                         |
| INDUSTRY Contracting Services \$17,166 Manufacturing - Processing 149,728 Refining Petroleum 2,755,300                                                                                                                                                                                                                                                                                                                                                                    |
| AGRICULTURAL PROPERTY         Irrig. Farm Land       \$ 407,841         Dry Farm Land       1,048,786         Grazing Land       598,891         Meadow Hay Land       99,538         Orchard Land       191         Waste Land       64,561         Farm/Ranch Residences       1,353,812         Farm/Ranch Mobile Homes       90,466         Farm/Ranch Outbuildings       845,158         Ag Possessory Interest       11,593         All Other Ag Property       926 |
| NATURAL RESOURCESNon-Prod. Patent Mines\$ 432,387Severed Mineral Interest173,739Oil & Gas Production48,923,237Earth and Stone Products4,513                                                                                                                                                                                                                                                                                                                               |
| STATE ASSESSED PROPERTY All Real Estate Assessed244,474                                                                                                                                                                                                                                                                                                                                                                                                                   |
| PERSONAL PROPERTY       \$ 257,164         Commercial       306,255         Oil & Gas       30,603,623         State Assessed       12,422,626         Total       \$119,977,078                                                                                                                                                                                                                                                                                          |